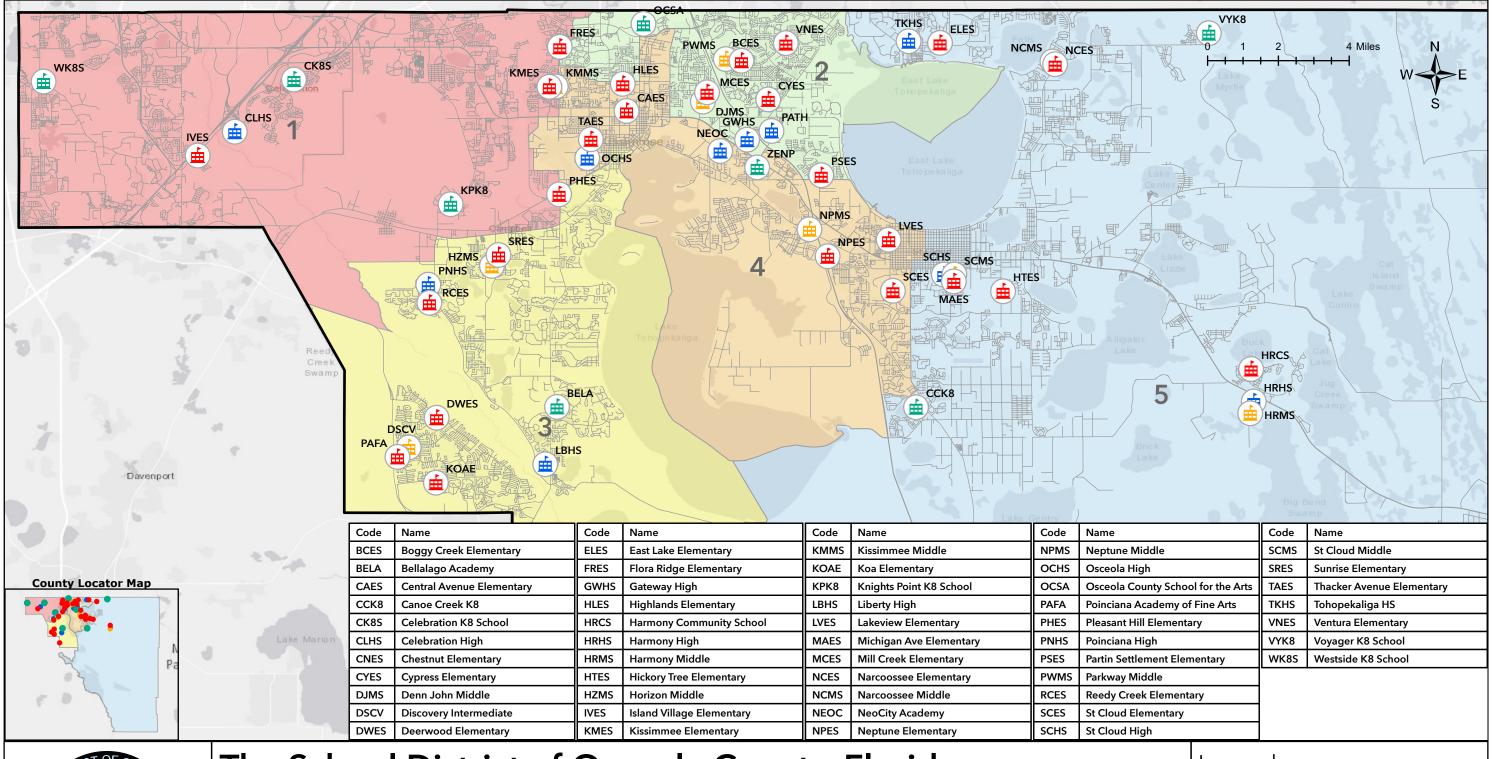

## The School District of Osceola County, Florida **All K-12 Schools Locator Map**

Valid for the 2024/2025 School Year

Disclaimer: All data, information, and maps are provided "as is" without any warranty or representation of accuracy, timeliness, or completeness. The School District of Osceola County, Florida (the "School District") canno accept any responsibility for errors, omissions, or positional accuracy. The School District specifically disclaims any warranty, either expressed or implied, including, without limitation, the implied warranties of merchantability and fitness for a particular purpose. The burden of determining accuracy, timeliness, merchantability, and fitness for a particular use rests solely on the requestor, and the requestor assumes all risk as to quality and performance. In no event will the School District or its staff be liable for any direct, indirect, incidental, special, consequential, or other damages, including without limitation, loss of profit, arising out of the use of the data, information, and maps even if the School District has been advised of the possibility of such damages. The requestor acknowledges and accepts the limitations of the data, information, and maps, including, without limitation the fact that the data, information, and maps are dynamic and are in a constant state of maintenance, correction, and update.

## Legend

(iii) Middle Schools

(🔖) High Schools

Musc. Schools Multi-Level